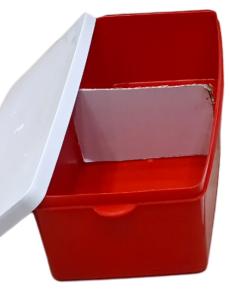

### **Super Box**

Size-15" x 6" x 4 "

**Jumbo Box** 

Size- 11.5"x 5" x 4 "

**Big Box** 

Size- 9.5" x 4.5" x 4 "

Size- 8" x 2.5" x 3 "

Scan Me For Actual Box Size Video

#### **FEATURES OF OUR PLASTIC BOXES**

This Box is Available in 4 Sizes & 4 Colours: {Cherry Red, Royal Blue, Aqua Green & Transparent}. Long Lasting up to 25 Years. After Displaying These Boxes Shop Looks More Beautiful. You Can use Red Color box for A,C,E & Blue Color B,D,F We Know Alphabets never Changes. Finding the Product will be Easy Job for Any New Person. Why using Drawer for they may Misplace & that is Difficult to Find again here, you can Save Important Time by using these Boxes. You Can't Keep Drawers on Counters but you can put Box on Counter & Make Simple Process. By Using Drawers Furniture May Cost Rs. 2 Lakhs to Rs. 2.5 Lakh.. But in box you Invest only Rs. 15000 to Rs. 18000. That will be Great Saving. Boxes Having Handles & Different Colour of Boxes Make Easy to Take, Use & Put again in rack.