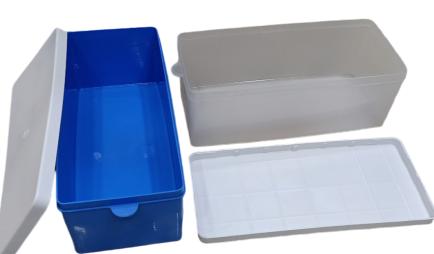

### **Super Box**

Size-15" x 6" x 4 "

**Jumbo Box** 

Size- 11.5"x 5" x 4 "

**Big Box** 

Size- 9.5" x 4.5" x 4 "

Size- 8" x 2.5" x 3 "

Scan Me For Actual Box Size Video

#### **FEATURES OF OUR PLASTIC BOXES**

This Box is Available in 4 Sizes & 4 Colours: {Cherry Red, Royal Blue, Aqua Green & Transparent}. Long Lasting up to 25 Years. After Displaying These Boxes Shop Looks More Beautiful. You Can use Red Color box for A,C,E & Blue Color B,D,F We Know Alphabets never Changes. Finding the Product will be Easy Job for Any New Person. Why using Drawer for they may Misplace & that is Difficult to Find again here, you can Save Important Time by using these Boxes. You Can't Keep Drawers on Counters but you can put Box on Counter & Make Simple Process. By Using Drawers Furniture May Cost Rs. 2 Lakhs to Rs. 2.5 Lakh.. But in box you Invest only Rs. 15000 to Rs. 18000. That will be Great Saving. Boxes Having Handles & Different Colour of Boxes Make Easy to Take, Use & Put again in rack.