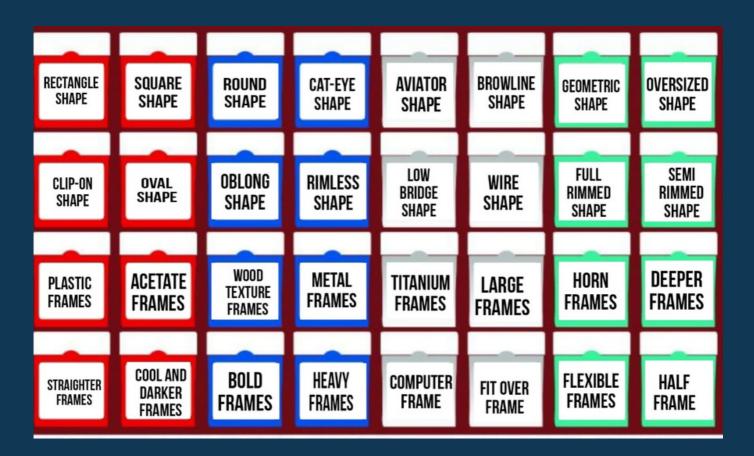

#### **FEATURES OF OUR PLASTIC BOXES**

This Box is Available in 4 Sizes & 4 Colours: {Cherry Red, Royal Blue, Aqua Green & Transparent}. Long Lasting up to 25 Years. After Displaying These Boxes Shop Looks More Beautiful. You Can use Red Color box for A,C,E & Blue Color B,D,F We Know Alphabets never Changes. Finding the Product will be Easy Job for Any New Person. Why using Drawer for they may Misplace & that is Difficult to Find again here, you can Save Important Time by using these Boxes. You Can't Keep Drawers on Counters but you can put Box on Counter & Make Simple Process. By Using Drawers Furniture May Cost Rs. 2 Lakhs to Rs. 2.5 Lakh.. But in box you Invest only Rs. 15000 to Rs. 18000. That will be Great Saving. Boxes Having Handles & Different Colour of Boxes Make Easy to Take, Use & Put again in rack.