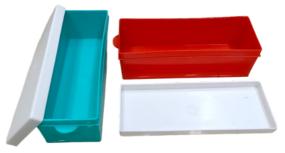

### **Super Box**

Size-15" x 6" x 4 "

**Jumbo Box** 

Size- 11.5"x 5" x 4 "

**Big Box** 

Size- 9.5" x 4.5" x 4 "

Size- 8" x 2.5" x 3 "

Scan Me For Actual Box Size Video

#### **FEATURES OF OUR PLASTIC BOXES**

This Box is Available in 4 Sizes & 4 Colours: {Cherry Red, Royal Blue, Aqua Green & Transparent}. Long Lasting up to 25 Years. After Displaying These Boxes Shop Looks More Beautiful. You Can use Red Color box for A,C,E & Blue Color B,D,F We Know Alphabets never Changes. Finding the Product will be Easy Job for Any New Person. Why using Drawer for they may Misplace & that is Difficult to Find again here, you can Save Important Time by using these Boxes. You Can't Keep Drawers on Counters but you can put Box on Counter & Make Simple Process. By Using Drawers Furniture May Cost Rs. 2 Lakhs to Rs. 2.5 Lakh.. But in box you Invest only Rs. 15000 to Rs. 18000. That will be Great Saving. Boxes Having Handles & Different Colour of Boxes Make Easy to Take, Use & Put again in rack.