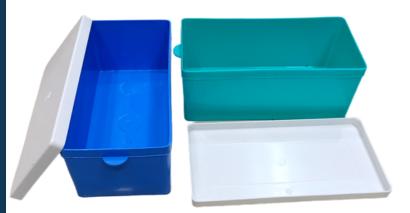

### **Super Box**

Size-15" x 6" x 4 "

**Jumbo Box** 

Size- 11.5"x 5" x 4 "

**Big Box** 

Size- 9.5" x 4.5" x 4 "

Size- 8" x 2.5" x 3 "

Scan Me For Actual Box Size Video

#### **FEATURES OF OUR PLASTIC BOXES**

This Box is Available in 4 Sizes & 4 Colours: {Cherry Red, Royal Blue, Aqua Green & Transparent}. Long Lasting up to 25 Years. After Displaying These Boxes Shop Looks More Beautiful. You Can use Red Color box for A,C,E & Blue Color B,D,F We Know Alphabets never Changes. Finding the Product will be Easy Job for Any New Person. Why using Drawer for they may Misplace & that is Difficult to Find again here, you can Save Important Time by using these Boxes. You Can't Keep Drawers on Counters but you can put Box on Counter & Make Simple Process. By Using Drawers Furniture May Cost Rs. 2 Lakhs to Rs. 2.5 Lakh.. But in box you Invest only Rs. 15000 to Rs. 18000. That will be Great Saving. Boxes Having Handles & Different Colour of Boxes Make Easy to Take, Use & Put again in rack.